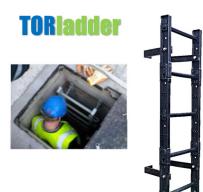

The chamber can be supplied with either steps or ladders dependent on site requirements. Chamber accessories available on request.