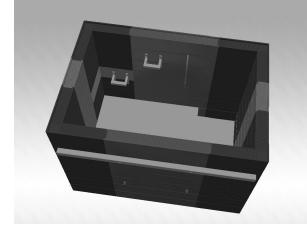

## Preformed Motorway/Highway communication chambers

Torrent Water Management offer **TORcomm** chambers to suit NG 1500 Highway Communications requirements. The units are preformed off site to speed up the site installation process and reduce waste. They are manufacture from **100% recycled mixed Polymers** complying with BS 5834-4 and tested to **D400** loading in accordance with **BSEN124.** (Lloyds British)

The chamber can be supplied with either steps or ladders dependent on site requirements. Chamber accessories available on request.