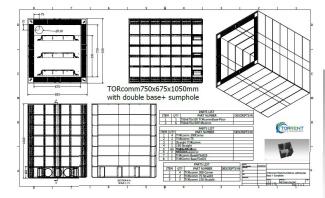

## **TORcomm**

## Preformed Motorway/Highway communication chambers

Torrent Water Management offer **TORcomm** chambers to suit NG 1500 Highway Communications requirements. The units are preformed off site to speed up the site installation process and reduce waste. They are manufacture from **100% recycled mixed Polymers** complying with BS 5834-4 and tested to **D400** loading in accordance with **BSEN124.** (Lloyds British)

## **TYPE A** 1300x850x900mm

- **ТҮРЕ В** 750х675х900mm
- **TYPE C** 600x450x550mm
- **TYPE D** 2700x675x900mm
- **TYPE E** 400x400x550mm

Tel. 01623 272882.

e enquiries@torrentwm.co.uk www.torrentwm.co.uk