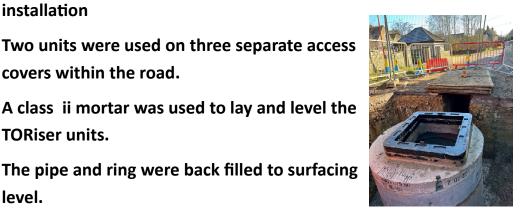

Lightweight Access cover and Gully Raising Pieces

**TORiser units.** 

level.

## Wessex Water Sherston Install Case study

Wessex Water installed the TORiser 675x675x65mm on site at sandpits Lane, Sherston in January 2023.

WRc were in attendance to audit the installation

Two units were used on three separate access covers within the road.