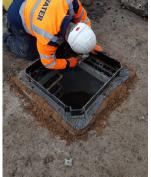

## Wessex Water Sherston Install Case study

Wessex Water installed the TORiser 675x675x65mm on site at sandpits Lane, Sherston in January 2023.

WRc were in attendance to audit the installation

Two units were used on three separate access covers within the road.

used to bed the manhole cover and frame. The surfacing was then laid to level and road was re-opened to the public.

Approval for use was issued once the units had been inspected in May 2023.

For more information please call Torrent Water Management on 01623 272882 email enquiries@torrentwm.co.uk or visit our website www.torrentwm.co.uk