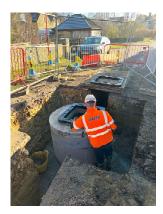

## Wessex Water Sherston Install Case study

Wessex Water installed the TORiser 675x675x65mm on site at sandpits Lane, Sherston in January 2023.

WRc were in attendance to audit the installation

Two units were used on three separate access covers within the road.