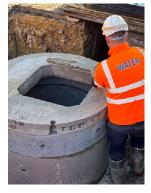

## Wessex Water Sherston Install Case study

Wessex Water installed the TORiser 675x675x65mm on site at sandpits Lane, Sherston in January 2023.

WRc were in attendance to audit the installation

Two units were used on three separate access covers within the road.