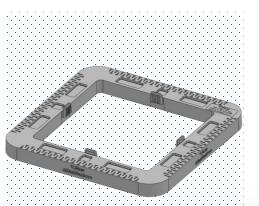

### Vistry Works

Lightweight Access cover and Gully Raising Pieces

Both TORiser seating rings and horse shoes have been supplied and installed on the Vistry Homes, Edison Bell Way, Huntingdon.

Case Study

### Meet The Team

**TORiser** is specifically designed to significantly reduce Time, Wastage & Plant movements

Printing and a second sec

100% Client Satisfaction

Horseshoe Gully Riser Square Gully Riser

#### 675 x 675 Seating Ring

600 x 600 Seating Ring