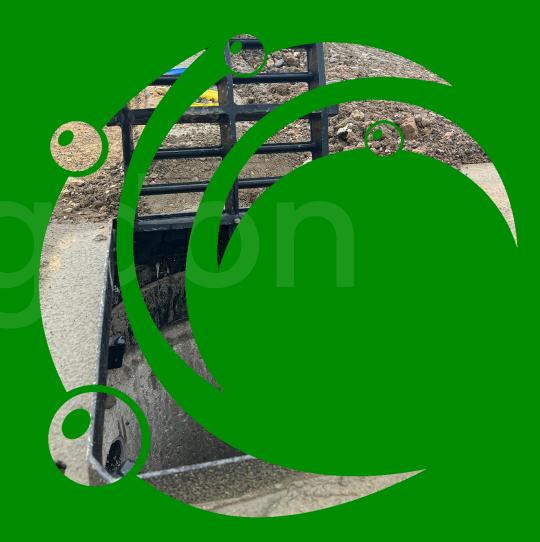

### Vistry Works

Lightweight Access cover and Gully Raising Pieces

Both TORiser seating rings and horse shoes have been supplied and installed on the Vistry Homes, Edison Bell Way, Huntingdon.

Case Study

## No Wastage Or Breakages in transit

Every unit delivered to site was intact and all units were installed.

No waste filling expensive skips.

D400 Loading—WRC Certified for use in the public highways

Under 7KG per unit — Heath and Safety Compliant -One Man Install