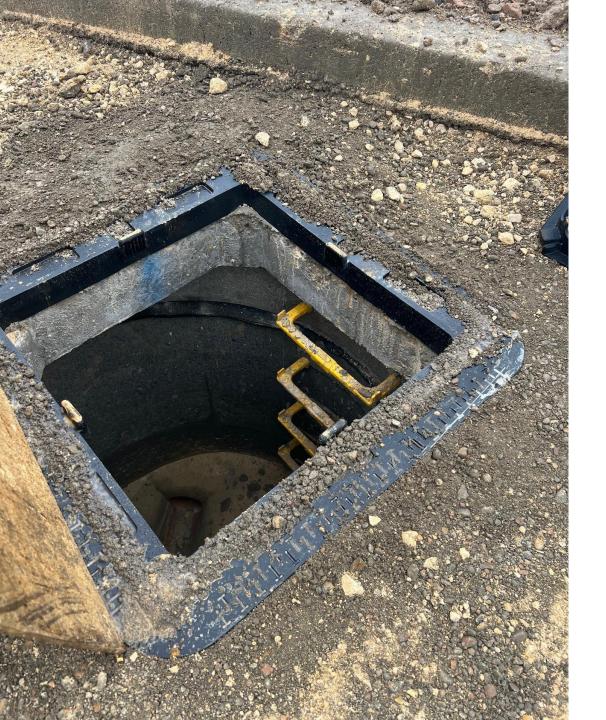

### Vistry Works

Lightweight Access cover and Gully Raising Pieces

Both TORiser seating rings and horse shoes have been supplied and installed on the Vistry Homes, Edison Bell Way, Huntingdon.

Case Study

## No Wastage Or Breakages in transit

Every unit delivered to site was intact and all units were installed.

No waste filling expensive skips.

D400 Loading—WRC Certified for use in the public highways

Under 7KG per unit — Heath and Safety Compliant -One Man Install