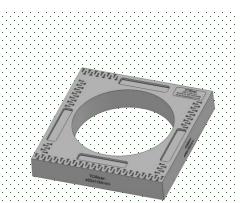

### Meet The Team

**TORiser** is specifically designed to significantly reduce Time, Wastage & Plant movements

Printing and a second sec

100% Client Satisfaction

Horseshoe Gully Riser Square Gully Riser

#### 675 x 675 Seating Ring

600 x 600 Seating Ring