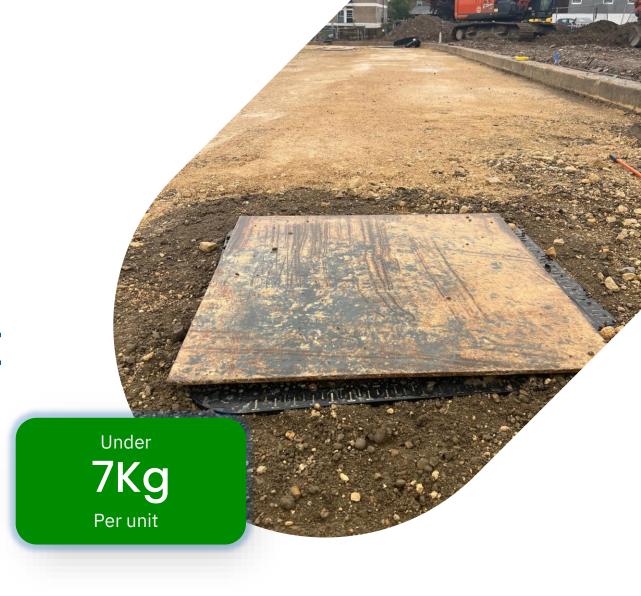

### Vistry Works

Lightweight Access cover and Gully Raising Pieces

Both TORiser seating rings and horse shoes have been supplied and installed on the Vistry Homes, Edison Bell Way, Huntingdon.

Case Study

## Time saving & Health and Safety Compliant

As both units are under 7kg no machinery was required to carry out any of the ironwork raising.

With a two-man team this means the process is twice as fast with each man able to raise his own unit independently.

## No Wastage Or Breakages in transit

Every unit delivered to site was intact and all units were installed.

No waste filling expensive skips.

D400 Loading—WRC Certified for use in the public highways

Under 7KG per unit — Heath and Safety Compliant -One Man Install