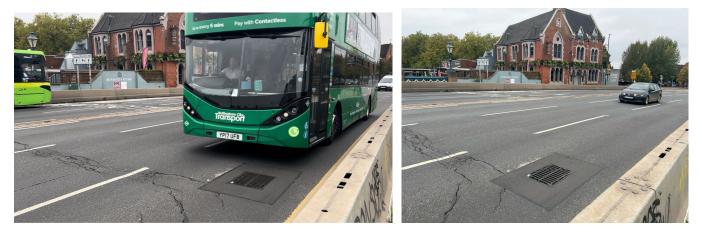

## Trent Bridge, Nottingham

Nottingham City Council replaced problematic gullies on the very busy Trent Bridge in the centre of Nottingham.

The lightweight TORiser sped up installation and took away health and safety issues associated with heavier concrete versions.

Due to lane widening over the years the grates are now not in the ideal position , but TORiser is designed to handle raising ironwork in the most unhospitable environments!

## TORiser is performing as required and as expected.

For more information please call Torrent Water Management on 01623 272882 email enquiries@torrentwm.co.uk or visit our website www.torrentwm.co.uk