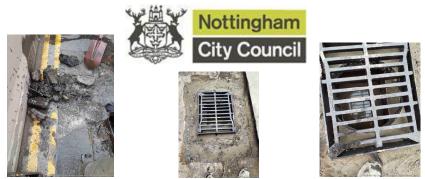

## Trent Bridge, Nottingham

Nottingham City Council replaced problematic gullies on the very busy Trent Bridge in the centre of Nottingham.

The lightweight TORiser sped up installation and took away health and safety issues associated with heavier concrete versions.

Due to lane widening over the years the grates are now not in the ideal position , but TORiser is designed to handle raising ironwork in the most unhospitable environments!